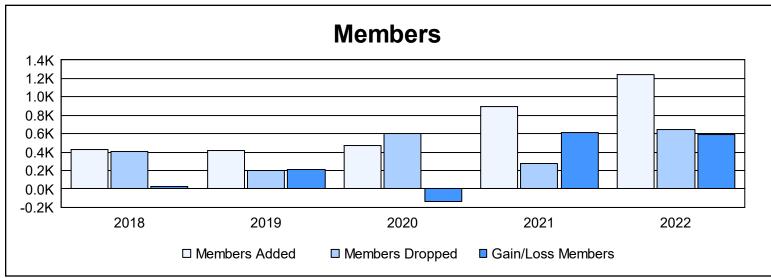

District 317 E

As of June 2022 Cumulative

| Year      | New<br>Clubs | Dropped<br>Clubs | Gain/<br>Loss<br>Clubs | New<br>Members | Charter<br>Members | Reinstate<br>Members | Transfer<br>Members | Total<br>Member<br>Added | Total<br>Members<br>Dropped | Gain/<br>Loss<br>Members |
|-----------|--------------|------------------|------------------------|----------------|--------------------|----------------------|---------------------|--------------------------|-----------------------------|--------------------------|
| 2017-2018 | 3            | 4                | -1                     | 223            | 158                | 45                   | 4                   | 430                      | 409                         | 21                       |
| 2018-2019 | 8            | 1                | 7                      | 128            | 252                | 30                   | 2                   | 412                      | 202                         | 210                      |
| 2019-2020 | 3            | 2                | 1                      | 134            | 220                | 97                   | 17                  | 468                      | 600                         | -132                     |
| 2020-2021 | 16           | 3                | 13                     | 419            | 452                | 8                    | 14                  | 893                      | 279                         | 614                      |
| 2021-2022 | 26           | 3                | 23                     | 523            | 693                | 25                   | 4                   | 1,245                    | 649                         | 596                      |
| Average   | 11           | 3                | 9                      | 285            | 355                | 41                   | 8                   | 690                      | 428                         | 262                      |